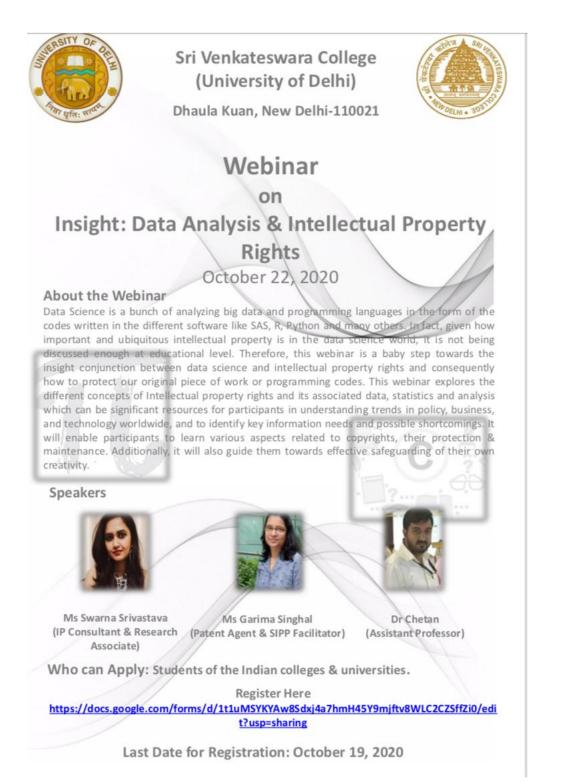

# FACULTY:ScienceDEPARTMENT/ COMMITTEEStatisticsIQAC ACTIVITY No:SVC/2020-21/STATS/MK & CT/01SVC/2020-21/STATS/MK & CT/01SVC/2020-21/STATS/MK & CT/01

| NAME OF THE ACTIVITY: | Webinar          |                        |                            |
|-----------------------|------------------|------------------------|----------------------------|
| DATE: 20 OCTOBER,     | FACULTY          | DEPARTMENT/COMMITTEE   | COORDINATOR NAME           |
| 2020                  |                  |                        |                            |
|                       | Science          | Statistics             | Dr. Mukti Kant Sukla & Dr. |
|                       |                  |                        | Chetan                     |
| TIME                  | VENUE            | NUMBER OF PARTICIPANTS | NATURE: Outdoor/Indoor     |
| 1:30 pm TO 4 PM       | Sri              | 80                     | Indoor                     |
|                       | Venkateswara     |                        |                            |
|                       | College          |                        |                            |
| SUPPORT/ASSISTANCE:   | Sri Venkateswara | College                |                            |
|                       |                  | -                      |                            |

### BRIEF INFORMATION ABOUT THE ACTIVITY (CRITERION NO. - ):

| TOPIC/SUBJECT OF<br>THE ACTIVITY | Webinar on Insight: Data Analysis and Intellectual Property Rights                                                                                                                                  |
|----------------------------------|-----------------------------------------------------------------------------------------------------------------------------------------------------------------------------------------------------|
| OBJECTIVES                       | How Important and ubiquitous intellectual property is in the data science world.                                                                                                                    |
| METHODOLOGY                      | Invited Speakers Ms. Swarna Srivastava (IP Concultant and Research<br>Associate) and Ms Garima Singhal (Patent Agent and SIPP faciliatator)<br>delivered lectures through goggle meet on the topic. |
| OUTCOMES                         | Students from SV college as well as from outside college learned different concepts of Intellectual property rights and its associated data, statistics and analysis.                               |